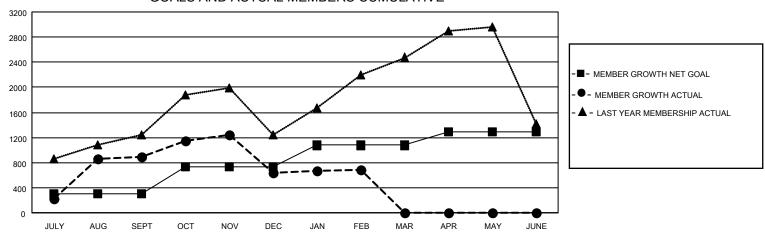

### GOALS AND ACTUAL MEMBERS CUMULATIVE

| DROPPED CLUBS: 79 |       | 345 CLUBS OF 685 ADDED 1 OR<br>MORE NEW MEMBERS | GENDER DISTRIBUTION                |                 |
|-------------------|-------|-------------------------------------------------|------------------------------------|-----------------|
|                   |       |                                                 | MALE                               | 15,770 (72.78%) |
|                   |       |                                                 | FEMALE                             | 5,896 (27.21%)  |
| DROPPED MEMBERS   |       |                                                 | NON BINARY                         | 1 (0.00%)       |
| DECEASED          | 44    |                                                 | PREFER NOT TO ANSWER               | 1 (0.00%)       |
| CLUB CANCELLED    | 571   |                                                 | TOTAL FAMILY UNIT MEMBERS          | 11,354          |
| OTHER             | 1,682 | CLICK HERE FOR CUMULATIVE                       | TOTAL PAIVILY UNIT WEWBERS         | 11,554          |
| TOTAL             | 2,297 | MEMBERSHIP DATA                                 | FAMILY MEMBERS PAYING HALI<br>DUES | 6,614           |

|   | Members                    |     |           |                       |                                                   |  |  |  |  |  |
|---|----------------------------|-----|-----------|-----------------------|---------------------------------------------------|--|--|--|--|--|
|   | RESULTS FOR 2022-2023      |     |           |                       |                                                   |  |  |  |  |  |
|   | QUARTER                    | -   | ROWTH NET | MEMBER GROW<br>ACTUAL | TH DROPPED  MEMBERS ACTUAL  (including transfers) |  |  |  |  |  |
| l | JULY/AUG/SE                | EPT | 305       | 1,607                 | 608                                               |  |  |  |  |  |
| ı | OCT/NOV/DEC<br>JAN/FEB/MAR |     | 430       | 1,179                 | 1,387                                             |  |  |  |  |  |
| ı |                            |     | 340       | 411                   | 302                                               |  |  |  |  |  |
|   | APR/MAY/JUI                | NE  | 210       | 0                     | 0                                                 |  |  |  |  |  |