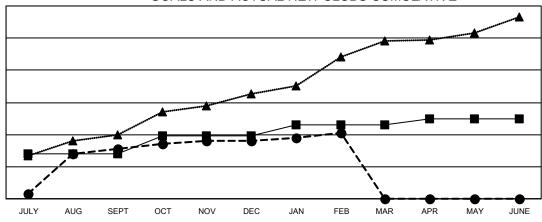

### GOALS AND ACTUAL NEW CLUBS CUMULATIVE

- CURRENT YEAR GOALS FOR NEW CLUBS

- ● - CURRENT YEAR ACTUAL NEW CLUBS

- ▲ - LAST YEAR ACTUAL NEW CLUBS

# Multiple District 320

**LOCATION: INDIA** 

| Clubs                 |               |           |               |  |  |  |  |  |
|-----------------------|---------------|-----------|---------------|--|--|--|--|--|
| RESULTS FOR 2022-2023 |               |           |               |  |  |  |  |  |
| QUARTER               | NEW CLUB GOAL | NEW CLUBS | DROPPED CLUBS |  |  |  |  |  |
| JULY/AUG/SEPT         | 28            | 31        | 32            |  |  |  |  |  |
| OCT/NOV/DEC           | 11            | 5         | 35            |  |  |  |  |  |
| JAN/FEB/MAR           | 7             | 5         | 13            |  |  |  |  |  |
| APR/MAY/JUNE          | 4             | 0         | 0             |  |  |  |  |  |